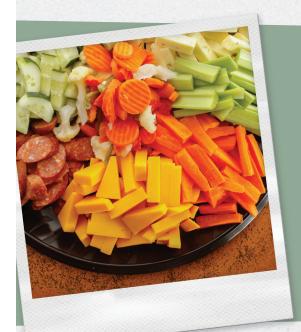

# SPECIAL EVENTS MENU Parties of 15 or More

| DISPLAYS                                                                                       | small<br>(15-25) |       | large<br>(60-100) |
|------------------------------------------------------------------------------------------------|------------------|-------|-------------------|
| fresh veggie<br>relish display assortment<br>giardiniera, gherkin, bread & butter chips, olive | \$40             | \$90  | \$140             |
| fruit                                                                                          | \$50             | \$100 | \$175             |
| grilled veggie                                                                                 | \$45             | \$110 | \$160             |
| cheese & cracker                                                                               | \$60             | \$135 | \$190             |
| upscale chef choice cheese & cured meats                                                       | \$70             | \$155 | \$220             |