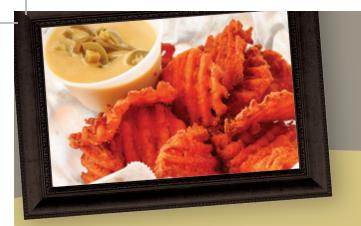

## **HOUSE HORS D'OEUVRES**

\$3.00 per person

cocktail meat balls with sweet chili or bbq
pepperoni & cheese stuffed mushrooms
classic brushetta
cucumber canape's
assorted pin wheel wraps tray (1/4 's)
fried pickles
sweet potato fries w/ jalepeno honey mustard
spanokopita
cordon blue bites